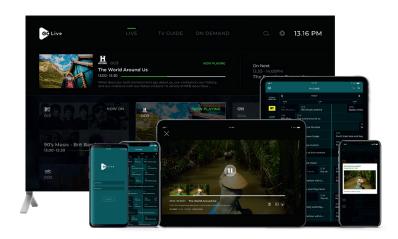

# GO BEYOND BROADCAST, FASTER, WITH GO LIVE

NAGRA GO Live delivers a proven, secure, cost-effective and fast to deploy OTT solution for broadcasters, pay-TV operators and content owners that want to create a D2C offering with feature rich applications and broad device reach.

## NAGRA GO LIVE HIGHLIGHTS

- A simplified solution for mobile devices and Internet streaming devices connected to a TV
- Support for Airplay, Google Cast, Android TV, Fire TV, Apple TV and Roku for the big screen
- Support for browsers
- Award-winning, clean and user-friendly interface with a unified experience
- Live TV, catch-up, start-over, pause live TV, VOD and download-to-go
- Customizable user interface to fit your branding
- Multi-DRM support for secure streaming of premium content

- Pre-integrated encoding & streaming partners
- Backend with multi-tenant cloud configuration with option for on premises caching
- Fast channel zapping
- Switch-on/switch-off end-user device management
- Monitoring system with app analytics
- Ability to send push notifications to end users
- Native language and subtitling support
- Personalized channel listings & EPG
- Preview and thumbnail images