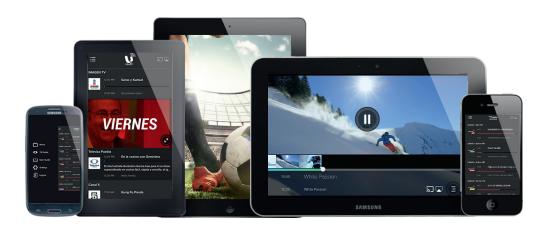

## WHAT IS GO LIVE

- A simplified solution for streaming TV content to iOS & Android tablets and phones
- Support for Airplay, Google Cast and Android TV for big screen
- Award-winning, clean and user-friendly interface with a unified experience
- Live TV, Catch-Up, Start-Over, Pause Live TV, Trick Play modes
- Customizable User Interface to fit your branding
- Support for Multi DRM for secure streaming of premium content

- Pre-integrated partners for encoding and streaming
- Backend with multi-tenant cloud configuration with option for on premises caching
- Fast channel zapping
- Switch-on/Switch-off end-user device management
- Monitoring system with App Analytics
- Ability to send push notifications to end users
- Native language and subtitling support
- Personalized channel listings & EPG
- Preview and thumbnail images